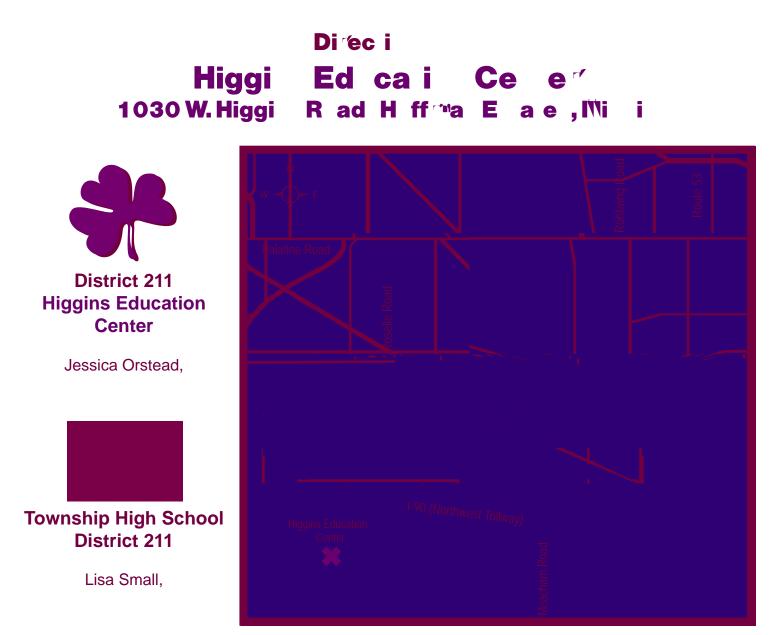

## From the North:

- Take Route 53 south to Higgins Road (Route 72)
- Exit Higgins Road west
- School is approximately 5 miles ahead on the left

## From the South:

- Take I-290 or I-355 north to Route 53 north
- Route 53 north to Higgins Road (Route 72)
- Exit Higgins Road west
- School is approximately 5 miles ahead on the right

## From Chicago:

- Take I-90 west to Roselle Road south
- Roselle Road south to Golf Road west (Route 58)
- Golf Road west to Higgins Road (Route 72)
- Higgins Road west
- School is approximately one-half mile ahead on the right

## From the West:

- Take I-90 east to Route 59 north
- Route 59 north to Higgins Road (Route 72)
- Exit Higgins Road east
- School is approximately 5 miles ahead on the left